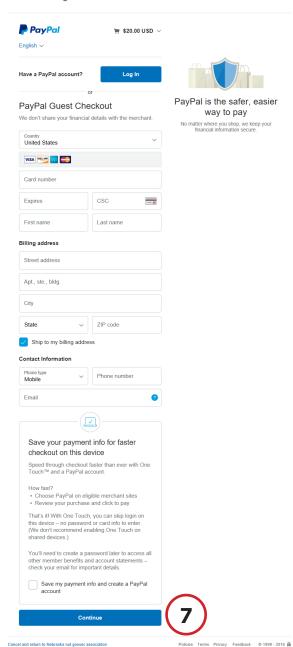

### My profile

Balance due: \$20.00

Have your credit card ready, and click on the Pay on-line button. You will be taken to a PayPal web-page where you can put in your payment information.

You will be taken to a PayPal web-page where you can put in your payment information. Complete this form and click the "Continue" button at the bottom of the page.

Invoice #00038

Member application

Individual / Family Membership

\$5.00

Settled

Paid: 30 Dec 2016

You will then be re-directed back to the Wild Apricot site where you will see your confirmation.

The final step in the process is to update your profile information. Click on the button titled "Edit Profile"