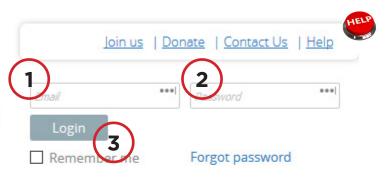

# Nebraska Nut Growers Association

HOME · EVENTS RESOURCES · NUT EVALUATIONS RECIPES ·

- Type in the email address listed in the newsletter
- Type in the password provided to you in the newsletter.
- Click on the login button